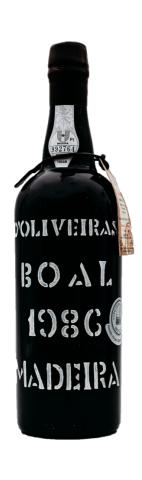

## D'Oliveira Boal 1986

Boal also written as Bual creates a semi-sweet wine. Most vineyards can be found in Calheta and Camara de lobos with +/- 18 hectares planted. It is one of the easiest grapes because its sweetness makes the wine more accessible.

Pereira D'Oliveira Luis Oliveira, owner of this legendary winery, is sitting on an unseen resource of old wines. A result of the decision to start exporting only in the 1970s. Before that, the wines were only sold on the island so annual production never exceeded sales. Even today D'Oliveira has only a limited number of importers in the world, thus remaining the patron of his historic collection of old wines. The oldest wines date back to 1850 and are scrumptious. D'Oliveira's wines are "old school" with more oxidation and tertiary notes. However, because the wines are mostly recent bottlings, they have an incredible balance of candied notes and oxidative elements with good integration of alcohol.

| Producer        | Pereira D'Oliveira Vinhos Lda.                                                                 |
|-----------------|------------------------------------------------------------------------------------------------|
| Region          | Madeira                                                                                        |
| Volume          | 75.0 cl.                                                                                       |
| Grape Variety   | Boal                                                                                           |
| Drinking window | Now - ∞                                                                                        |
| Alc.            | 19.0%                                                                                          |
| Vinificatie     | Fortified wine (cessation of the fermentation process by adding alcohol).                      |
| Rijping         | Long aging in old barrels (Canteiro) in an oxidative environment (barrels are never refilled). |