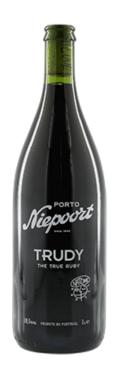

## Trudy, The True Ruby, Nat' Cool Series

Niepoort now also brings the 'glou glou factor' to port wine. This is as the bottle says 'True Ruby', Ruby port reduced to the essence of fruit fun and therefore drinking pleasure. As a result, like all other wines in the Nat' Cool range, this port must come in a liter bottle, because 75cl is too little. Drink this port preferably chilled like a white wine.

| Producer        | Niepoort                                             |
|-----------------|------------------------------------------------------|
| Region          | Porto                                                |
| Volume          | 100.0 cl.                                            |
| Grape Variety   | blend of Touriga Nacional, Touriga Franca and others |
| Drinking window | 2025-2028                                            |
| Alc.            | 19.5%                                                |
| Vinificatie     | tradtional                                           |
|                 |                                                      |

18.57 €