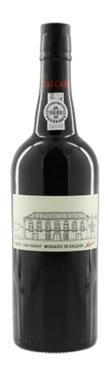

## Niepoort-Morgadio da Calçada -Tawny Reserve Porto

"Morgadio da Calçada Tawny Reserve was created with the objective of portraying a classic style of port wine, where the characteristics of freshness and ripe fruit in young wines slowly give way to aromas and flavours from a long and calm evolution . A rich and complex wine, resulting from a rigorous selection of special wines with 6, 7 years of age."

na 7 jaar geduldige rijping op vat geeft deze porto een heel fijne, complexe smaak

| Producer        | Niepoort                                                                                                                                                                                                                                                                                                                                                                                                                                                                       |
|-----------------|--------------------------------------------------------------------------------------------------------------------------------------------------------------------------------------------------------------------------------------------------------------------------------------------------------------------------------------------------------------------------------------------------------------------------------------------------------------------------------|
| Region          | Porto                                                                                                                                                                                                                                                                                                                                                                                                                                                                          |
| Volume          | 75.0 cl.                                                                                                                                                                                                                                                                                                                                                                                                                                                                       |
| Grape Variety   | Field Blend: Tinta Roriz, Touriga Franca, Touriga Nacional,<br>Tinto Cão, Tinta Francisca, Tinta Amarela, Sousão en andere                                                                                                                                                                                                                                                                                                                                                     |
| Drinking window | n.v.t.                                                                                                                                                                                                                                                                                                                                                                                                                                                                         |
| Alc.            | 20.0%                                                                                                                                                                                                                                                                                                                                                                                                                                                                          |
| Vinificatie     | The grapes are sourced from various parcels of vineyards with different classic Douro grape varieties. Fermentation is carried out in traditional lagares, with foot treading. After which ageing is carried out in the lodges in Vila Nova de Gaia in tr aditional 600L casks where oxygen reveals itself as a fundamental element in the process of altering the organolactic characteristics of the wine. After 6, 7 years ageing the wines are blended prior to bottling." |
| Rijping         | 6 to 7 years in pipes of 550 liters.                                                                                                                                                                                                                                                                                                                                                                                                                                           |