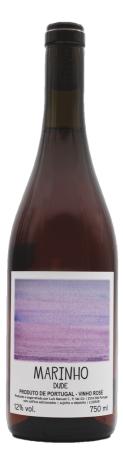

## Marinho Dude 2021

The grapes for this character rosé come from a 50-year-old vineyard in Olho Marinho, a small village in the dunes between Peniche and Obidos. only 96 bottles for Belgium

| Producer        | Luis Gil                                                                                                                                                                                                                                                                                          |
|-----------------|---------------------------------------------------------------------------------------------------------------------------------------------------------------------------------------------------------------------------------------------------------------------------------------------------|
| Region          | Lisboa                                                                                                                                                                                                                                                                                            |
| Volume          | 75.0 cl.                                                                                                                                                                                                                                                                                          |
| Grape Variety   | Castelão                                                                                                                                                                                                                                                                                          |
| Drinking window | 2025-2029                                                                                                                                                                                                                                                                                         |
| Alc.            | 11.0%                                                                                                                                                                                                                                                                                             |
| Vinificatie     | The juice did a fermentation with clusters from white grapes during 10 days                                                                                                                                                                                                                       |
| Rijping         | 23 months (!!!) in aged barrels, resulting in a rosé that far<br>exceeds the standard of rosé. Finally bottled in 2023, using<br>only gravity (not siphoning the wine with a pump minimizes<br>the "shock" at bottling; admittedly, for the winemaker, this<br>method is not the most practical). |