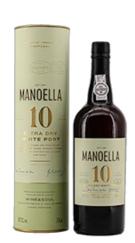

## Manoella 10 years White port extra dry

White port is treated like a stepmother by many well-known port houses. That is completely unjustified. Jorge and Sandra prove this with a beautiful dry white port that has been patiently matured in barrels.

| Producer        | Wine & Soul                            |
|-----------------|----------------------------------------|
| Region          | Porto                                  |
| Volume          | 75.0 cl.                               |
| Grape Variety   | Rabigato, Viosinho, Codega             |
| Drinking window | 2024-2030                              |
| Alc.            | 19.5%                                  |
| Vinificatie     | Classic port vinification              |
| Rijping         | 10 years aging in small wooden barrels |