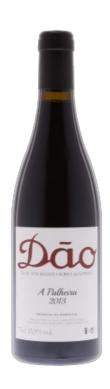

## A Palheira, Antonio Madeira 2018

Antonio Madeira is the man to follow in Dão. The volumes produced are minimal. We could only buy 60 bottles of this Palheira. The quality is extraordinary. Antonio gets his grapes from 9 different plots near Seia, at the foot of the Estrela mountains. Palheira is a blend of the best grape material from those 9 plots.

| Producer        | Antonio Madeira                                                                                                                       |
|-----------------|---------------------------------------------------------------------------------------------------------------------------------------|
| Region          | Dão                                                                                                                                   |
| Volume          | 75.0 cl.                                                                                                                              |
| Grape Variety   | field blend (o.a. Baga, Jaen, Tinta Amarela)                                                                                          |
| Drinking window | 2021-2030                                                                                                                             |
| Alc.            | 13.0%                                                                                                                                 |
| Vinificatie     | Fermentation is very slow with yeast cells indigenous to the grapes and a very limited active extraction to preserve maximum finesse. |
| Rijping         | 18 months in used oak barrels                                                                                                         |